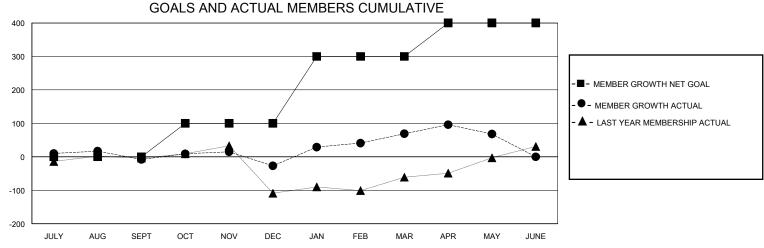

## District 404 A2

Results as of: 5/31/2024

| GMT:                  |               | GMT CA    |               |                       |                       |                         |                                                    |  |
|-----------------------|---------------|-----------|---------------|-----------------------|-----------------------|-------------------------|----------------------------------------------------|--|
|                       | Club          | s         |               | Members               |                       |                         |                                                    |  |
| RESULTS FOR 2023-2024 |               |           |               | RESULTS FOR 2023-2024 |                       |                         |                                                    |  |
| QUARTER               | NEW CLUB GOAL | NEW CLUBS | DROPPED CLUBS | QUARTER MEMB          | ER GROWTH NET<br>GOAL | MEMBER GROWTH<br>ACTUAL | DROPPED<br>MEMBERS ACTUAL<br>(including transfers) |  |
| JULY/AUG/SEPT         | 0             | 0         | 2             | JULY/AUG/SEPT         | 0                     | 75                      | 81                                                 |  |
| OCT/NOV/DEC           | 0             | 0         | 2             | OCT/NOV/DEC           | 100                   | 96                      | 107                                                |  |
| JAN/FEB/MAR           | 4             | 2         | 1             | JAN/FEB/MAR           | 200                   | 164                     | 54                                                 |  |
| APR/MAY/JUNE          | 4             | 1         | 0             | APR/MAY/JUNE          | 100                   | 63                      | 40                                                 |  |